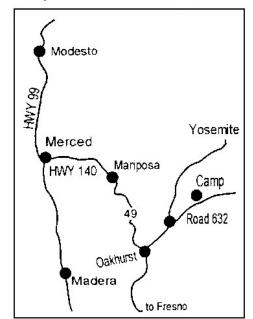

#### Mail:

c/o Yosemite Bible Camp, 50869 Road 632, Oakhurst, CA 93644. Campers are always excited to receive mail. Remember letters should be mailed no later than Tuesday for them to arrive before the end of camp.

## **Camp Location:**

**Electronic Games** 

**CD** Players

MP3 Players (E.g., iPod)

- Spaghetti Straps
- Inappropriate Logos on Clothing